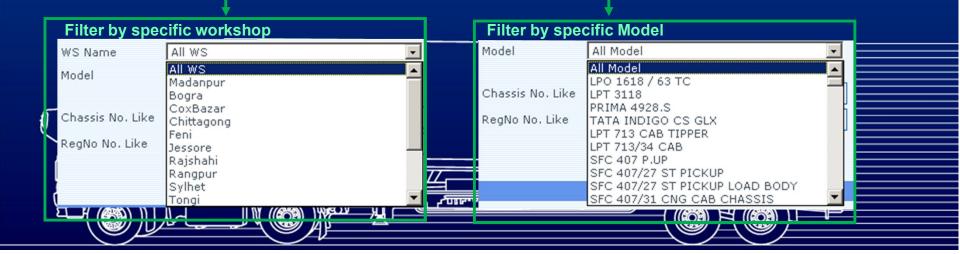

- A. Select JC Date From
- B. Select JC Date To
- C. Select Workshop Name
- D. Select Model

2. Filter By Chassis **Vehicle History Data** Selection Option 23-Dec-2012 JC Date-From 24-Dec-2012 JC Date-To **B. Click Filter By Chass** All WS WS Name All Model Model Filter By Model Input Option A. Enter Chassis No Like MAT445 Chassis No. Like Filter By Chassi RegNo No. Like Filter By Reg No Filter By Selection Data Filtered By Chassis No Wise SLNo WSName JCNo JCDate Type Chassis Model RegNo DCNo DCDate **TotBill BillDate** TATA ACE 23553 10/12/2009 3377 12:00:00 AM 12/23/2012 12:00:00 AM Madanpur 36823 MAT4450519ZR30992 DM NA 14 1691 0 (Diesel) Pickup TATA ACE 12/23/2012 12:00:00 AM 30 32781 7/7/2010 1310 12:00:00 AM Bogra MAT445051AVR41395 BOGNA110435 0

3. Filter By Vehicle Registration No