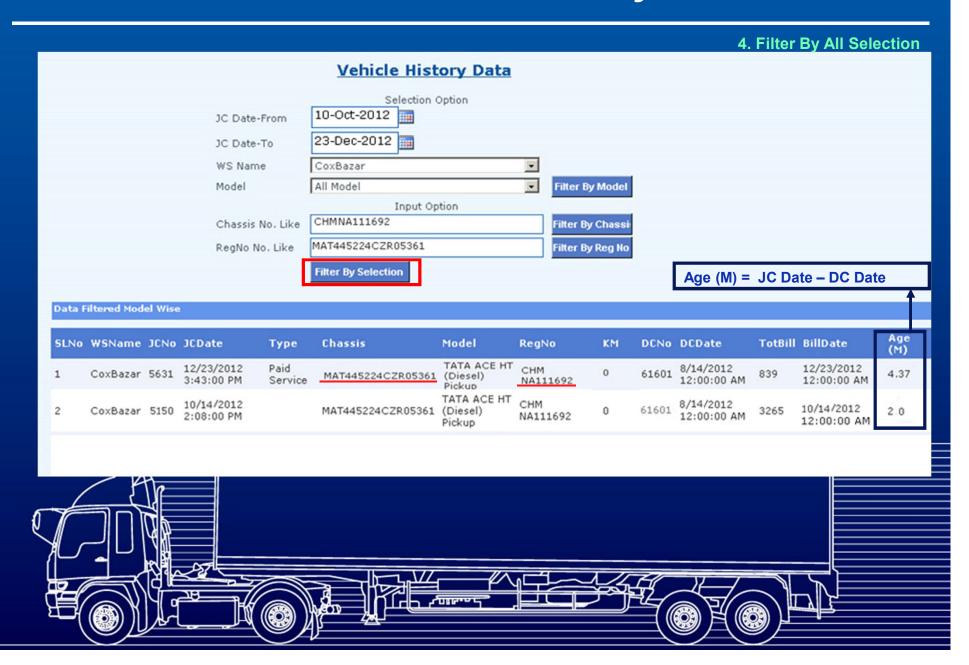

- A. Select JC Date From
- B. Select JC Date To
- C. Select Workshop Name
- D. Select Model

2. Filter By Chassis **Vehicle History Data** Selection Option 23-Dec-2012 JC Date-From 24-Dec-2012 JC Date-To **B. Click Filter By Chass** All WS WS Name All Model Model Filter By Model Input Option A. Enter Chassis No Like MAT445 Chassis No. Like Filter By Chassi RegNo No. Like Filter By Reg No Filter By Selection Data Filtered By Chassis No Wise SLNo WSName JCNo JCDate Type Chassis Model RegNo DCNo DCDate **TotBill BillDate** TATA ACE 23553 10/12/2009 3377 12:00:00 AM 12/23/2012 12:00:00 AM Madanpur 36823 MAT4450519ZR30992 DM NA 14 1691 0 (Diesel) Pickup TATA ACE 12/23/2012 12:00:00 AM 30 32781 7/7/2010 1310 12:00:00 AM Bogra MAT445051AVR41395 BOGNA110435 0