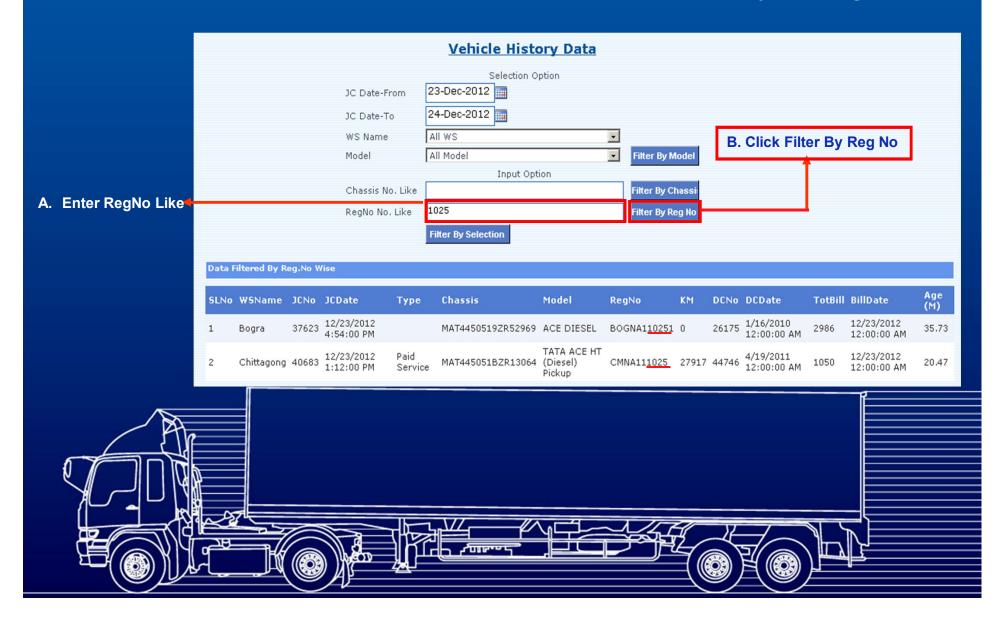

Select JC Date From
- B. Select JC Date To
- C. Select Workshop Name
- D. Select Model





2. Filter By Chassis **Vehicle History Data** Selection Option 23-Dec-2012 JC Date-From 24-Dec-2012 JC Date-To **B. Click Filter By Chass** All WS WS Name All Model Model Filter By Model Input Option A. Enter Chassis No Like MAT445 Chassis No. Like Filter By Chassi RegNo No. Like Filter By Reg No Filter By Selection Data Filtered By Chassis No Wise SLNo WSName JCNo JCDate Type Chassis Model RegNo DCNo DCDate **TotBill BillDate** TATA ACE 23553 10/12/2009 3377 12:00:00 AM 12/23/2012 12:00:00 AM Madanpur 36823 MAT4450519ZR30992 DM NA 14 1691 0 (Diesel) Pickup TATA ACE 12/23/2012 12:00:00 AM 30 32781 7/7/2010 1310 12:00:00 AM Bogra MAT445051AVR41395 BOGNA110435 0

3. Filter By Vehicle Registration No





# THANK YOU