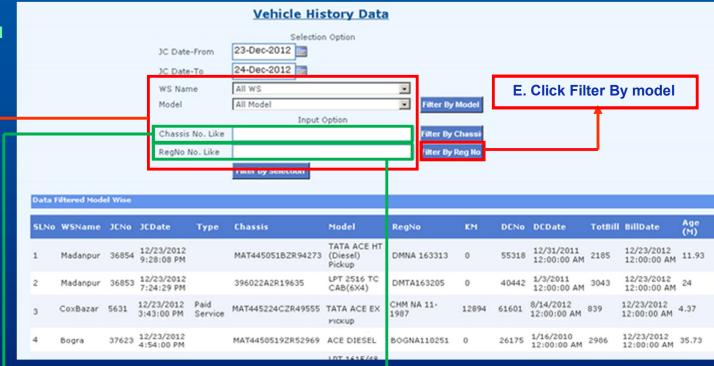

- A. Select JC Date From
- B. Select JC Date To
- C. Select Workshop Name
- D. Select Model

2. Filter By Chassis **Vehicle History Data** Selection Option 23-Dec-2012 JC Date-From 24-Dec-2012 JC Date-To **B. Click Filter By Chass** All WS WS Name All Model Model Filter By Model Input Option A. Enter Chassis No Like MAT445 Chassis No. Like Filter By Chassi RegNo No. Like Filter By Reg No Filter By Selection Data Filtered By Chassis No Wise SLNo WSName JCNo JCDate Type Chassis Model RegNo DCNo DCDate **TotBill BillDate** TATA ACE 23553 10/12/2009 3377 12:00:00 AM 12/23/2012 12:00:00 AM Madanpur 36823 MAT4450519ZR30992 DM NA 14 1691 0 (Diesel) Pickup TATA ACE 12/23/2012 12:00:00 AM 30 32781 7/7/2010 1310 12:00:00 AM Bogra MAT445051AVR41395 BOGNA110435 0

# THANK YOU