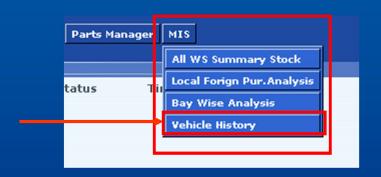

- A. Select JC Date From
- B. Select JC Date To
- C. Select Workshop Name
- D. Select Model

2. Filter By Chassis **Vehicle History Data** Selection Option 23-Dec-2012 JC Date-From 24-Dec-2012 JC Date-To **B. Click Filter By Chass** All WS WS Name All Model Model Filter By Model Input Option A. Enter Chassis No Like MAT445 Chassis No. Like Filter By Chassi RegNo No. Like Filter By Reg No Filter By Selection Data Filtered By Chassis No Wise SLNo WSName JCNo JCDate Type Chassis Model RegNo DCNo DCDate **TotBill BillDate** TATA ACE 23553 10/12/2009 3377 12:00:00 AM 12/23/2012 12:00:00 AM Madanpur 36823 MAT4450519ZR30992 DM NA 14 1691 0 (Diesel) Pickup TATA ACE 12/23/2012 12:00:00 AM 30 32781 7/7/2010 1310 12:00:00 AM Bogra MAT445051AVR41395 BOGNA110435 0